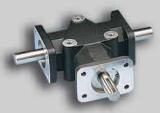

#### Crown Gear Drives®

Crown Gear Drives® are available with 1:1 and 2:1 ratios. High quality AGMA class 10 spiral bevel gears. Stainless steel shafts and aluminum housings are standard on all Crown Gear Drives®.