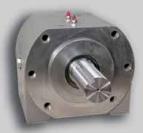

## OHLA® Overhung Load Adapters

OHLA® Overhung Load Adapters are designed to eliminate radial and axial loads from a hydraulic pump or motor. 11 models available for mounts from SAE A to SAE F.