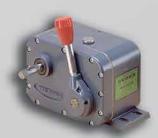

# Adjustable Speed Drive

Easy to install and maintenance free. Zero-Max Drives offer infinitely variable speeds from 0 rpm to 1/4 of input rpm. 5 models with torque ranges from 12 in-lbs to 200 in-lbs.