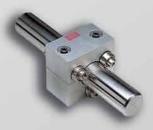

### Roh'lix® Linear Actuators

Roh'Lix® Linear Actuators convert rotary motion into precise linear motion. Available in five models. Roh'Lix® actuators have thrust ratings from 5 to 200 lbs. All models feature built in overload protection.