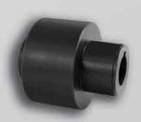

## OHLA® Overhung Load Adapters

OHLA® Overhung Load Adapters are designed to eliminate radial and axial loads from a hydraulic pump or motor. 11 models available for mounts from SAE A to SAE F.